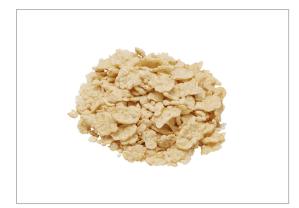

### 203313 - Kellogg's Special K Cereal .81oz 70ct

Start your day off right with Kellogg's Special K Original Breakfast Cereal, a deliciously crafted cereal made from wholesome ingredients; This healthy breakfast cereal is made with folic acid, B vitamins, and iron. Packaged as 70, .81oz individual boxes; Conveniently packaged in single-serve boxes; Provides an excellent source of 2 vitamins and minerals; Made with folic acid,...