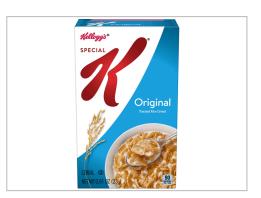

### 203313 - Kellogg's Special K Cereal .81oz 70ct

Start your day off right with Kellogg's Special K Original Breakfast Cereal, a deliciously crafted cereal made from wholesome ingredients; This healthy breakfast cereal is made with folic acid, B vitamins, and iron. Packaged as 70, .81oz individual boxes; Conveniently packaged in single-serve boxes; Provides an excellent source of 2 vitamins and minerals; Made with folic acid,...

#### MARKETING

Includes 70, .81oz individual boxes of convenient, ready to eat cereal; 12.130 IN  $\times$  9.940 IN  $\times$  15.000 IN. Packaged as 70, .81oz individual boxes; Conveniently packaged in single-serve boxes; Provides an excellent source of 2 vitamins and minerals; Made with folic acid, B vitamins, and iron; No artificial colors or flavors. A classic, healthy cereal with a satisfying crispness and delicious taste; Just add milk or enjoy as a standalone snack. Place in the cereal aisle or bar, near yogurt, fresh fruit, and beverage area; This item is a good fit for Lodging, Hospitals, B&I, Transportation, Colleges/Universities, Military, Caterers