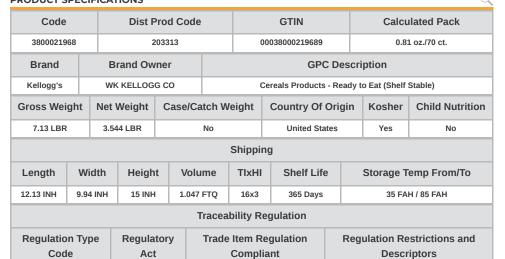

le-serve boxes; Provides an excellent source of 2 vitamins and minerals; Made with folic acid,...



#### MARKETING

Includes 70, .81oz individual boxes of convenient, ready to eat cereal; 12.130 IN  $\times$  9.940 IN  $\times$  15.000 IN. Packaged as 70, .81oz individual boxes; Conveniently packaged in single-serve boxes; Provides an excellent source of 2 vitamins and minerals; Made with folic acid, B vitamins, and iron; No artificial colors or flavors. A classic, healthy cereal with a satisfying crispness and delicious taste; Just add milk or enjoy as a standalone snack. Place in the cereal aisle or bar, near yogurt, fresh fruit, and beverage area; This item is a good fit for Lodging, Hospitals, B&I, Transportation, Colleges/Universities, Military, Caterers

### PRODUCT SPECIFICATIONS



# **Nutrition Facts**

1 Servings per container

Serving Size 1 Box

**Amount Per Serving** 

 $\mathbf{O}$ 

| Calories                        | 90             |
|---------------------------------|----------------|
|                                 | % Daily Value* |
| Total Fat 0                     | 0%             |
| Saturated Fat 0 g               | 0%             |
| Trans Fat 0 g                   |                |
| Cholesterol 0 mg                | 0%             |
| Sodium 160 mg                   | 7%             |
| <b>Total Carbohydrates</b> 17 g | 6%             |
| Dietary Fiber 0 g               | 0%             |
| Total Sugars 3 g                |                |
| Includes 3 g Added Sugars       | 6%             |
| <b>Protein</b> 4 g              |                |