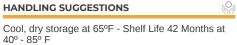

#### HANDLING SUGGESTIONS

**ALLERGENS** 

C = 'Contains' ; MC = 'May Contain' ; N = 'Free From' ; UN = 'Undeclared' ; 30 = 'Free From Not Tested'; 50 = 'Derived from Ingredients' ; 60 = 'Not Derived From Ingredients' ; NI = 'No Info'