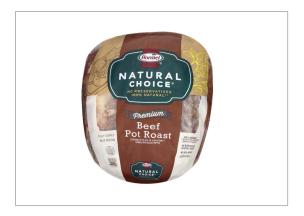

### 441413 - HORMEL NATURAL CHOICE Beef Pot Roast 2-Pack, 17.3797 ...

This pot roast is made from USDA Choice Beef and contains only 170mg of sodium per 3oz serving.

#### MARKETING

F1=

This pot roast is made from USDA Choice Beef and contains only 210 mg of sodium per 3oz serving. Slowly oven roasted in its own juices. The natural juices can be used to make sauces and gravies. GLUTEN FREE. Keep Frozen. Fully cooked and can be used for sandwiches, salads, entrees, soups, and appetizers.. Virtually 100% yield.

## 441413 - HORMEL NATURAL CHOICE Beef Pot Roast 2-Pack, 17.3797 ...

This pot roast is made from USDA Choice Beef and contains only 170mg of sodium per 3oz serving.