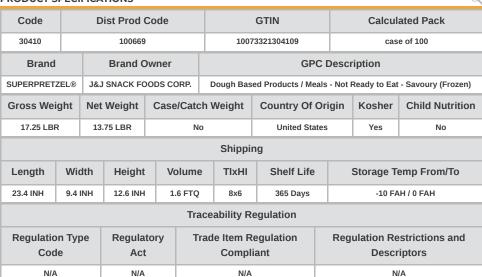

# 100669 - SP 51% WG BAKED-I/W-2.20Z/100

Offer a whole lot of goodness with our 51% Whole Grain Pretzels. The perfect addition to any nutritious meal. Our soft, warm and delicious 51% whole grain pretzels with increased fiber and whole grain goodness. They're a great way to add excitement to school menus and more.



#### MARKETING

Provides various grains/breads for the Child Nutrition Program. Delivers up to 4 g fiber per pretzel, depending on size. Simply heat and serve

### PRODUCT SPECIFICATIONS



# **Nutrition Facts**

100 Servings per container

Serving Size

**Amount Per Serving** Calories

1 Pretzel

| Oaloi les                 |                |
|---------------------------|----------------|
|                           | % Daily Value* |
| Total Fat 1 g             | 1%             |
| Saturated Fat 0 g         | 0%             |
| Trans Fat 0 g             |                |
| Cholesterol 0 mg          | 0%             |
| <b>Sodium</b> 150 mg      | 6%             |
| Total Carbohydrates 30 g  | 10%            |
| Dietary Fiber 3 g         | 12%            |
| Total Sugars 1 g          |                |
| Includes 0 g Added Sugars | %              |
| <b>Protein</b> 5 g        |                |
| Vitamin D                 | 9/             |
| Calcium                   | 2