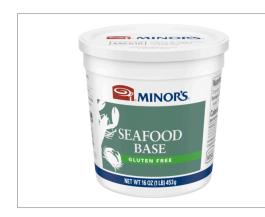

#### **PRODUCT SPECIFICATIONS**

| Code              |      |       |         | Dist Prod Code                 |        |       | GTIN              |                          | Calc                 | Calculated Pack |  |
|-------------------|------|-------|---------|--------------------------------|--------|-------|-------------------|--------------------------|----------------------|-----------------|--|
| 00074826227064USL |      |       |         | 131758                         |        |       | 00074826227064    |                          |                      | 6 x 1#          |  |
| Brand Bra         |      |       |         | Brand Owner                    |        |       | GPC Description   |                          |                      |                 |  |
| MINOR'S So        |      |       |         | ciété des Produits Nestlé S.A. |        |       |                   | Stock/Bones (Perishable) |                      |                 |  |
| Gross Weight Net  |      | Net V | Veight  | ght Case/Catch Weight          |        |       | Country Of Origin |                          | Kosher               | Child Nutrition |  |
| 6.7 LBR           |      | 6 LBR |         |                                | No     |       |                   |                          | Undeclared           | No              |  |
| Shipping          |      |       |         |                                |        |       |                   |                          |                      |                 |  |
| Length            | Wi   | dth   | Heigh   | ht                             | Volume | TIxH  | Shelf             | Life                     | Storage Temp From/To |                 |  |
| 11.6 INH          | 7.75 | 5 INH | 4.2 INI | н                              | .22    | 20x13 | 275 Da            | ays                      | 37 FAH / 41 FAH      |                 |  |

| Eggs - NI    | (i) Tree Nuts - N |
|--------------|-------------------|
| 🗞 Soy - NI   | Fish - C          |
| 🋞 Wheat - NI | 🛞 Shellfish - NI  |

(%) Sesame - NI

SERVING SUGGESTIONS

Carefully blended mix of cooked clams, shrimp, crab and lobster. Perfect for all seafood applications.