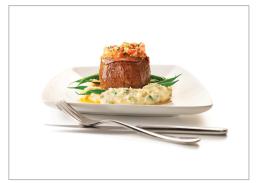

| Eggs - NI    | (i) Tree Nuts - N |
|--------------|-------------------|
| 🗞 Soy - NI   | Fish - C          |
| 🋞 Wheat - NI | 🛞 Shellfish - NI  |

(%) Sesame - NI

SERVING SUGGESTIONS

Carefully blended mix of cooked clams, shrimp, crab and lobster. Perfect for all seafood applications.