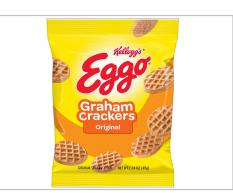

## 161663 - Kellogg's Grahams Eggo Graham Crackers Original 1.74o...

With an irresistible taste and fun bite-size shape, Eggo Graham Crackers are made to enjoy by the handful. Baked with care and made with delicious ingredients, these graham cracker treats are ideal for sweet snacking any time of the day. Packaged in a convenient, travel-ready bag, it's easier than ever to bring a batch of Eggo Graham Crackers wherever you go. Stow a bag in your...

# 161663 - Kellogg's Grahams Eggo Graham Crackers Original 1.740...

With an irresistible taste and fun bite-size shape, Eggo Graham Crackers are made to enjoy by the handful. Baked with care and made with delicious ingredients, these graham cracker treats are ideal for sweet snacking any time of the day. Packaged in a convenient, travel-ready bag, it's easier than ever to bring a batch of Eggo Graham Crackers wherever you go. Stow a bag in your...