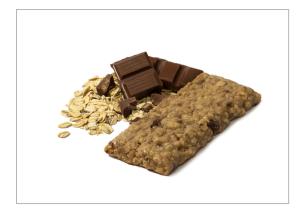

# 650972 - Appleways Whole Grain 1.2 oz Soft Oatmeal Chocolate C...

Appleways Chocolate Chip Soft Oatmeal Bars are a healthy alternative to conventional snacks. Packed with whole grains and all-natural flavors, everyone can feel good enjoying them as a tasty anytime snack. They come pre-baked and individually wrapped with a 180-day shelf life in dry storage. Appleways 1.2 oz Chocolate Chip Soft Oatmeal Bars meet or exceed the USDA nutritional r...

#### MARKETING

This chocolate chip flavor features the taste you know and love, with a wholesome oatmeal texture.