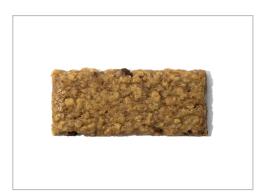

# 650972 - Appleways Whole Grain 1.2 oz Soft Oatmeal Chocolate C...

Appleways Chocolate Chip Soft Oatmeal Bars are a healthy alternative to conventional snacks. Packed with whole grains and all-natural flavors, everyone can feel good enjoying them as a tasty anytime snack. They come pre-baked and individually wrapped with a 180-day shelf life in dry storage. Appleways 1.2 oz Chocolate Chip Soft Oatmeal Bars meet or exceed the USDA nutritional r...