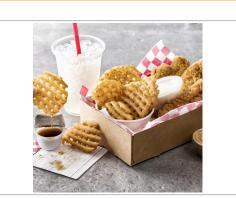

### **SERVING SUGGESTIONS**

innovative Simplot Maple City® Waffle Fries, the first-ever waffle fries with genuine waffle flavor. Just add your fried chicken, tenders or nuggets and you're all set. Made with real maple syrup, these fries help you create a portable and popular version of this trendy dish.

Take the chicken & waffles on the road with our