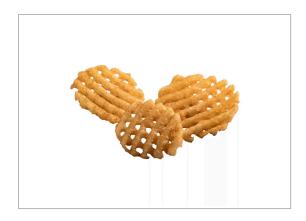

innovative Simplot Maple City® Waffle Fries, the first-ever waffle fries with genuine waffle flavor. Just add your fried chicken, tenders or nuggets and you're all set. Made with real maple syrup, these fries help you create a portable and popular version of this trendy dish.

Take the chicken & waffles on the road with our