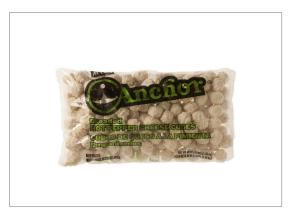

#### MARKETING

## PRODUCT SPECIFICATIONS

| Code                    |                   | Dist Prod Code |       |                         | GTIN               |                                  |                 | Calculated Pack |             |                 |                      |  |
|-------------------------|-------------------|----------------|-------|-------------------------|--------------------|----------------------------------|-----------------|-----------------|-------------|-----------------|----------------------|--|
| 50010119                |                   | 910946         |       |                         | 0                  | 00072714101199                   |                 |                 | 6 x 3 LBR   |                 |                      |  |
| Branc                   | t                 | Brand Owner    |       |                         |                    |                                  | GPC Description |                 |             | tion            |                      |  |
| Ancho                   | Anchor McCain Fo  |                |       | Foods US                | SA Cheese (Frozen) |                                  |                 | en)             |             |                 |                      |  |
| Gross Weight Net Weigh  |                   | Weight         | Case  | Case/Catch Weight Count |                    |                                  | ntry Of C       | Origin          | Kosher      | Child Nutrition |                      |  |
| 3 LBR 3                 |                   | LBR            |       | No                      |                    |                                  | Undeclared      | No              |             |                 |                      |  |
| Shipping                |                   |                |       |                         |                    |                                  |                 |                 |             |                 |                      |  |
| Length                  | ngth Width        |                | Heig  | ht                      | Volume TixHI       |                                  | II :            | Shelf Life Sto  |             | Storage To      | Storage Temp From/To |  |
| 7.5 INH                 | NH 15.75 INH 3 IN |                | 3 INI | н                       |                    | х                                | 365 Days        |                 |             | -10 FAH / 0 FAH |                      |  |
| Traceability Regulation |                   |                |       |                         |                    |                                  |                 |                 |             |                 |                      |  |
| Regulation Type R       |                   | Regula         | atory | Trade Item Regulati     |                    | tion Regulation Restrictions and |                 |                 |             |                 |                      |  |
| Code                    |                   |                | Ac    | t                       | Comp               |                                  | Compliant       |                 | Descriptors |                 |                      |  |
| N/A                     |                   | N/A            | 1     | N/A                     |                    |                                  | N/A             |                 |             |                 |                      |  |

# **INGREDIENTS**

INGREDIENTS: Pepper Cheese [American Cheese and Swiss Cheese (Milk, Salt, Cultures, Enzymes), Water, Jalapeno Peppers (Peppers, Salt, Vinegar, Calcium Chloride, Potassium Sorbate (Preservative)), Cream, Sodium Phosphate, Salt, Sorbic Acid (Preservative)], Water, Bleached Enriched Wheat Flour (Bleached Wheat Flour, Niacin, Reduced Iron, Thiamine Mononitrate, Riboflavin, Folic Acid), Enriched Wheat Flour (Wheat Flour, Niacin, Ferrous Sulfate, Thiamine Mononitrate, Riboflavin, Folic Acid), Potato Starch, Wheat Flour. Contains 2% or less of Dextrose, Leavening (Sodium Acid Pyrophosphate, Sodium Bicarbonate, Monocalcium Phosphate), Natural Flavor, Paprika Extract (color), Salt, Soybean Oil, Spices, Sugar, Whey, Yeast.