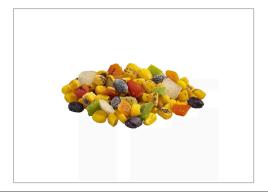

# 766100 - Simplot RoastWorks RTE Flame-Roasted Corn and Black B...

Featuring a Cuban-inspired seasoning of lime and garlic ;Ready-to-eat—Eliminates cooking and chilling steps for cold menu items ;Consistent flavor and roasting eliminates kitchen errors ; Can be thawed and stored unopened in refrigerator up to 4 days ;Broad appeal—customers love roasted vegetables

#### **INGREDIENTS**

SWEET CORN, COOKED BLACK BEANS, ONION, TOMATO, GREEN BELL PEPPER, RED BELL PEPPER, CONTAINS LESS THAN 2% OF BROWN SUGAR, CITRIC ACID, DEHYDRATED VEGETABLES (ONION, BELL PEPPER, GARLIC), LIME JUICE POWDER (LIME JUICE CONCENTRATE, MODIFIED FOOD STARCH, MALTODEXTRIN, CITRIC ACID), NATURAL FLAVORS (INCLUDING GRILL AND SMOKE), OLIVE OIL, SALT, SPICES, SUGAR, YEAST EXTRACT.