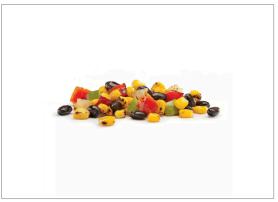

# 766100 - Simplot RoastWorks RTE Flame-Roasted Corn and Black B...

Featuring a Cuban-inspired seasoning of lime and garlic ;Ready-to-eat—Eliminates cooking and chilling steps for cold menu items ;Consistent flavor and roasting eliminates kitchen errors ; Can be thawed and stored unopened in refrigerator up to 4 days ;Broad appeal—customers love roasted vegetables

# 766100 - Simplot RoastWorks RTE Flame-Roasted Corn and Black B...

Featuring a Cuban-inspired seasoning of lime and garlic; Ready-to-eat—Eliminates cooking and chilling steps for cold menu items; Consistent flavor and roasting eliminates kitchen errors; Can be thawed and stored unopened in refrigerator up to 4 days; Broad appeal—customers love roasted vegetables