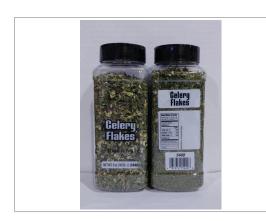

# 680572 - Celery Stalk & Leaf Flakes

Dehydrated stalks and leaves of celery. Used in soups, salads. Stews amd roasts. Provides the same taste as celery stalks without the crunch.

MARKETING

PRODUCT SPECIFICATIONS

# 680572 - Celery Stalk & Leaf Flakes

Dehydrated stalks and leaves of celery. Used in soups, salads. Stews amd roasts. Provides the same taste as celery stalks without the crunch.