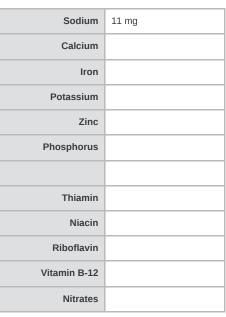

## NUTRITIONAL ANALYSIS

| Calories            | 2.26   | Total Fat           | 0 g  | Sodium       | 11 mg |
|---------------------|--------|---------------------|------|--------------|-------|
| Protein             | 0 g    | Trans Fat           | 0 g  | Calcium      |       |
| Total Carbohydrates | 0.56 g | Saturated Fat       | 0 g  | Iron         |       |
| Sugars              | 0.14 g | Added Sugars        |      | Potassium    |       |
| Dietary Fiber       | 0.11 g | Polyunsaturated Fat |      | Zinc         |       |
| Lactose             |        | Monounsaturated Fat |      | Phosphorus   |       |
| Sucrose             |        | Cholesterol         | 0 mg |              |       |
| Vitamin A (IU)      |        | Vitamin D           |      | Thiamin      |       |
| Vitamin A (RE)      |        | Vitamin E           |      | Niacin       |       |
| Vitamin C           |        | Folate              |      | Riboflavin   |       |
| Magnesium           |        | Vitamin B-6         |      | Vitamin B-12 |       |
| Monosodium          |        | Sulphites           |      | Nitrates     |       |