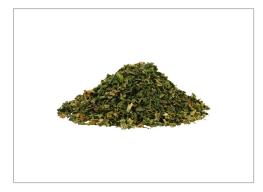

# 680572 - Celery Stalk & Leaf Flakes

Dehydrated stalks and leaves of celery. Used in soups, salads. Stews amd roasts. Provides the same taste as celery stalks without the crunch.

MARKETING

PRODUCT SPECIFICATIONS

# 680572 - Celery Stalk & Leaf Flakes

Dehydrated stalks and leaves of celery. Used in soups, salads. Stews amd roasts. Provides the same taste as celery stalks without the crunch.