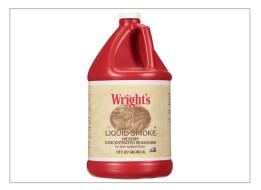

### 683192 - HICKORY SEASONING

All natural. Kosher. Slow smoked flavor in minutes. Wright's Liquid Smoke Hickory Concentrated Seasoning is produced by burning fresh cut hickory chips, then condensing the smoke into liquid form. Nothing else is added—the only ingredients are water and the flavor from the condensed smoke. Foods you prepare with Wright's take on a slow smoked flavor, because they're seasoned ...

Wright's Liquid Smoke is made from real hickory wood smoke. It is 100% natural and is made by burning fine hickory, condensing the smoke and filtering the liquid to remove sediment. There are no additives, coloring, salt or carcinogens in liquid smoke