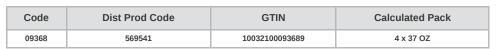

# 569541 - Chef Pierre® Cream Pie 10" Premium Pumpkin Spice Latt...

A thick layer of pumpkin spiced cream topped with real whipped cream. A hint of coffee in every bite!



#### MARKETING

£1=

Simply thaw-and-serve to fit any operation. Perfectly prebaked, pre-sliced portions help eliminate waste. Pumpkin is the 3rd most popular pie flavor. Chef Pierre® is the #1 brand of foodservice pies, per Datassential study. Ideal for Commercial/Independent Operators, Buffets, C&U & B&I

#### **PRODUCT SPECIFICATIONS**



| Brand       | Brand Owner            | GPC Description                |  |
|-------------|------------------------|--------------------------------|--|
| CHEF PIERRE | Sara Lee Frozen Bakery | Pies/Pastries - Sweet (Frozen) |  |

| Gross Weight | Net Weight | Case/Catch Weight | Country Of Origin | Kosher     | Child Nutrition |
|--------------|------------|-------------------|-------------------|------------|-----------------|
| 11.125 LBR   | 9.25 LBR   | No                | United States     | Undeclared | No              |

| Shipping   |            |         |          |       |            |                      |
|------------|------------|---------|----------|-------|------------|----------------------|
| Length     | Width      | Height  | Volume   | TIxHI | Shelf Life | Storag