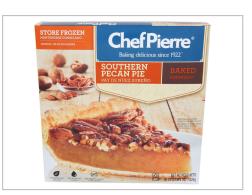

### 569512 - Chef Pierre Open Face Pie 10 Pre-Baked Pecan 6ct/36oz

A tender golden flaky crust is filled with naturally sweet filling, topped wall-to-wall with delicious Southern pecans.

## 569512 - Chef Pierre Open Face Pie 10 Pre-Baked Pecan 6ct/36oz

A tender golden flaky crust is filled with naturally sweet filling, topped wall-to-wall with delicious Southern pecans.

1/9 Pie