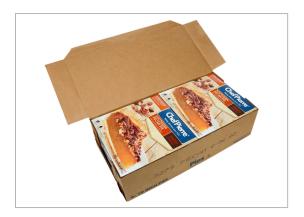

### 569512 - Chef Pierre Open Face Pie 10 Pre-Baked Pecan 6ct/36oz

A tender golden flaky crust is filled with naturally sweet filling, topped wall-to-wall with delicious Southern pecans.

## 569512 - Chef Pierre Open Face Pie 10 Pre-Baked Pecan 6ct/36oz

A tender golden flaky crust is filled with naturally sweet filling, topped wall-to-wall with delicious Southern pecans.

1/9 Pie