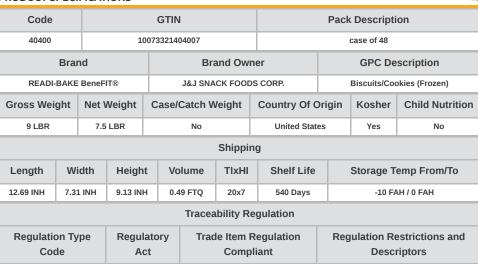

## 10073321404007 - BeneFit OatmealRaisin Bar 2.5/48CT

Give kids all the benefits of great-tasting 51% Whole Grain Readi-Bake® BeneFIT® Bars. Keep kids going with two wholesome servings of grains packed with fiber and protein. These delicious chewy bars are an ideal solution for any day part providing various breads and grains under The Child Nutrition Program.



#### MARKETING

Made with 51% whole grains. Good source of Iron. Contains at least 3 grams of Fiber. Thaw and serve convenience. Frozen shelf life: 18 Months, refrigerated: 6 weeks, ambient: 1 week

#### PRODUCT SPECIFICATIONS



# **Nutrition Facts**

48 Servings per container

Serving Size

**Amount Per Serving Calories** 

1 bar

| %                          | Daily Value* |
|----------------------------|--------------|
| Total Fat 9 g              | 12%          |
| Saturated Fat 3 g          | 15%          |
| Trans Fat 0 g              |              |
| Cholesterol 15 mg          | 5%           |
| Sodium 180 mg              | 8%           |
| Total Carbohydrates 47 g   | 17%          |
| Dietary Fiber 3 g          | 11%          |
| Total Sugars 20 g          |              |
| Includes 16 g Added Sugars | 32%          |
| <b>Protein</b> 4 g         |              |
| Vitamin D 0 mcg            | 0%           |
| Calcium 30 mg              | 2%           |
| Iron 2.1 mg                | 10%          |
|