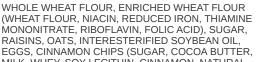

### INGREDIENTS

(WHEAT FLOUR, NIACIN, REDUCED IRON, THIAMINE MONONITRATE, RIBOFLAVIN, FOLIC ACID), SUGAR, RAISINS, OATS, INTERESTERIFIED SOYBEAN OIL, EGGS, CINNAMON CHIPS (SUGAR, COCOA BUTTER, MILK, WHEY, SOY LECITHIN, CINNAMON, NATURAL FLAVOR), INVERT SUGAR, CANOLA OIL, MOLASSES, CONTAINS 2% OR LESS OF THE FOLLOWING: WHEY, NATURAL FLAVOR, BAKING SODA, CREAM OF TARTAR, INULIN, XANTHAN GUM, SALT, SPICE.