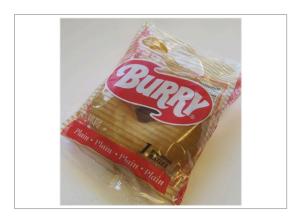

# 560469 - Bagel Plain, Clean, Thaw&Serve, Sliced, IW 48/3 oz

Clean Ingredient Label, Individually Wrapped, No HFCS, No Trans Fat, No Cholesterol, Non-GMO, does not contain modified DNA and/or the proteins derived from genetically modified DNA.