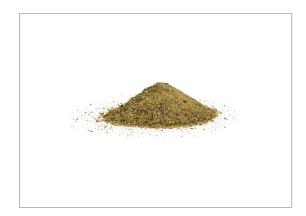

# 680544 - Seven Pepper Blend

Blend of seven pepper, salt and other spices. Colorful, peppery blend that complements all types of meat. Can also be used on vegetables and with sauces.