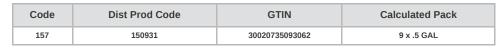

| Shipping |        |        |        |          |       |            |                      |
|----------|--------|--------|--------|----------|-------|------------|----------------------|
|          | Length | Width  | Height | Volume   | TIxHI | Shelf Life | Storage Temp From/To |
| ľ        | 13 INH | 13 INH | 11 INH | 1.08 FTQ | 9x6   | 60 Days    | 32 FAH / 38 FAH      |