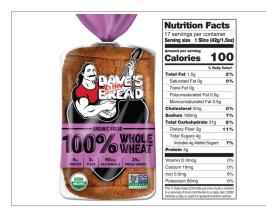

# **Nutrition Facts**

17 Servings per container

**Amount Per Serving Calories** 

Serving Size

% Daily Value

1 SLICE

| Total Fat 1 g     | 2% |  |
|-------------------|----|--|
| Saturated Fat 0 g | 0% |  |
| Trans Fat 0 g     |    |  |
| Cholesterol 0 mg  | 0% |  |

Sodium 160 mg 6% **Total Carbohydrates** 22 g **7**% Dietary Fiber 3 g 12%

Total Sugars 4 g % **Includes Added Sugars** 

Protein 4 g Vitamin D % Calcium 0% Iron 6%

Potassium 95 mg 2% The % Daily Values (DV) tells you how much a nutrient in a serving of food contributes to a daily diet. 2,000 calories a day is used for general nutrition