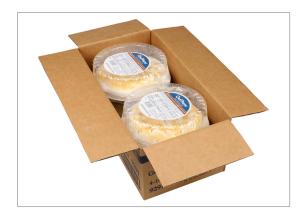

### 569029 - Chef Pierre Meringue Premium Pie 10 Chocolate 4ct/49o...

A thick layer of creamy chocolate filling topped with a fluffy tower of meringue.