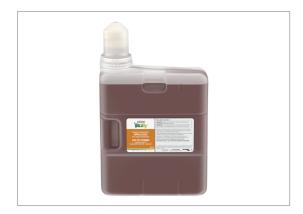

# 140758 - Nestle Vitality 100% Apple Juice with added ingredien...

Nestle Vitality 100% Apple Juice with added ingredients is an ambient juice concentrate for the Express beverage dispensing equipment. Blends concentrate and water perfectly every time, the Express Pak is designed to evacuate completely and consistently cup after cup within our Express dispensing equipment. Contains no HFCS or artificial flavors. Serve with food or for a refres...

#### MARKETING

Nestle Vitality 100% Apple Juice with added ingredients is an ambient juice concentrate for use in the Express beverage dispenser. Offer consumers refreshing beverages with one simple dispensing solution.. Offer customers delicious drinks without complexity. Product contains no High Fructose Corn Syrup or Artificial Flavors.. Serve with food or for a refreshing treat. Blends concentrate and water perfectly every time, the Express Pak is designed to evacuate completely and consistently cup after cup use with Express dispensing equipment. Kosher (OU)

#### MORE INFORMATION

(+

Insert directly into the refrigerated dispenser storage chamber. Do not add water to package. Water will be automatically added by dispenser.Reconstitute: 1 part concentrate to 5 parts water. Reconstituted Brix: 11.50