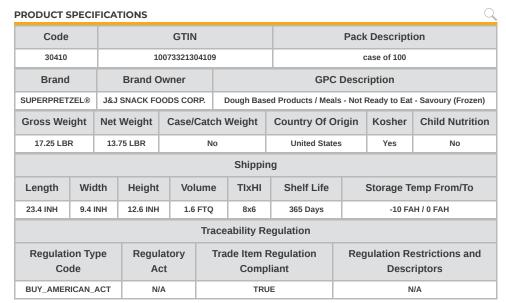

# 10073321304109 - SP 51% WG BAKED-I/W-2.20Z/100

Offer a whole lot of goodness with our 51% Whole Grain Pretzels. The perfect addition to any nutritious meal. Our soft, warm and delicious 51% whole grain pretzels with increased fiber and whole grain goodness. They're a great way to add excitement to school menus and more.