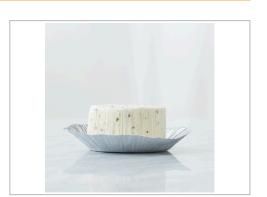

# 670252 - 12/5.20Z BOURSIN W/GARLIC & HERB - BOURSIN

Garlic and herb cheese spread. Color: pale yellow. Mild brie flavor with a touch of garlic and herb. Smooth, spreadable texture. Qualifies for: All natural, Gluten-Free, From cows not treated with rBST, Made from Milk Produced in Wisconsin. Individual unit weighs 5.2 ounce(s). Shipped in a corrugated case containing 12 unit(s). Shipping container net weight is 62.4 ounce(s).

#### MARKETING

Smooth, buttery and deliciously wellrounded, this cheese is perfect for spreading onto all of your favorite snacks.