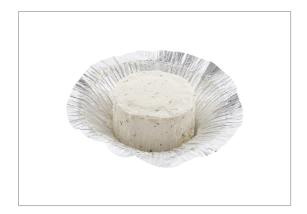

# 670252 - 12/5.20Z BOURSIN W/GARLIC & HERB - BOURSIN

Garlic and herb cheese spread. Color: pale yellow. Mild brie flavor with a touch of garlic and herb. Smooth, spreadable texture. Qualifies for: All natural, Gluten-Free, From cows not treated with rBST, Made from Milk Produced in Wisconsin. Individual unit weighs 5.2 ounce(s). Shipped in a corrugated case containing 12 unit(s). Shipping container net weight is 62.4 ounce(s).

#### MARKETING

Smooth, buttery and deliciously wellrounded, this cheese is perfect for spreading onto all of your favorite snacks.