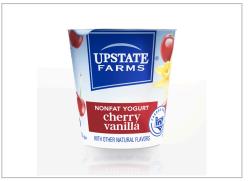

n A (IU)      | 0    |
| Vitamin A (RE)      | 0    |
| Vitamin C           |      |
| Magnesium           |      |
| Monosodium          |      |
|                     |      |

| Total Fat           | 0     |
|---------------------|-------|
| Trans Fat           | 0 g   |
| Saturated Fat       | 0 g   |
| Added Sugars        | 14 g  |
| Polyunsaturated Fat |       |
| Monounsaturated Fat |       |
| Cholesterol         | 5 mg  |
| Vitamin D           | 8 mcg |
| Vitamin E           |       |
| Folate              |       |
| Vitamin B-6         |       |
| Sulphites           |       |

| 150 mg |
|--------|
| 640 mg |
| 0 mg   |
| 390 mg |
|        |
|        |
|        |
|        |
|        |
|        |
|        |
|        |
|        |

### **NUTRITIONAL CLAIMS**

# MORE IMAGES