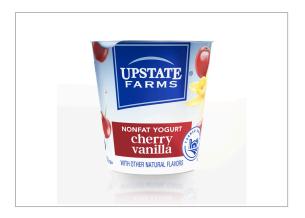

#### MARKETING



# **Nutrition Facts**

1 Servings per container

**Serving Size** 

Amount Per Serving
Calorios 160

1 container

0%

28%

| Calories    | 100            |
|-------------|----------------|
|             | % Daily Value* |
| Total Fat 0 | 0%             |

Saturated Fat 0 g

Trans Fat 0 g

 Cholesterol 5 mg
 2%

 Sodium 150 mg
 7%

Total Carbohydrates 31 g 11%

Dietary Fiber 0 g 0%

Total Sugars 24 g
Includes 14 g Added Sugars

Protein 7 g

 Vitamin D 8 mcg
 40%

 Calcium 640 mg
 50%

 Iron 0 mg
 0%

 Potassium 390 mg
 8%

\* The % Daily Values (DV) tells you how much a nutrient in a serving of food contributes to a daily diet. 2,000 calories a day is used for general nutrition

#### PRODUCT SPECIFICATIONS

| Code   | Dist Prod Code | GTIN           | Calculated Pack |