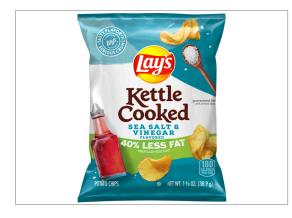

#### 650676 - Lay's Kettle Cooked Potato Chips

LAY'S Kettle Cooked Reduced Fat\* Sea Salt & Vinegar Potato Chips have 40% less fat than regular potato chips, but all of the flavor. USDA Compliant as SMART SNACK so add to drive sales. The Large Single Serve size provides a little extra product to meet the requests of your consumers and to help drive incremental sales for your business. \*40% less fat than regular potato ...

#### MARKETING

LAY'S Kettle Cooked Reduced Fat\* Sea Salt & Vinegar Potato Chips have 40% less fat than regular potato chips, but all of the flavor.. USDA Compliant as SMART SNACK so add to drive sales.. The Large Single Serve size provides a little extra product to meet the requests of your consumers and to help drive incremental sales for your business.. \*40% less fat than regular potato chips.. Regular potato chips contain 10g fat per 1 OZ serving. These snacks contain 6g fat per 1 OZ serving.. This package contains 1.375 OZ.

## 650676 - Lay's Kettle Cooked Potato Chips

LAY'S Kettle Cooked Reduced Fat\* Sea Salt & Vinegar Potato Chips have 40% less fat than regular potato chips, but all of the flavor. USDA Compliant as SMART SNACK so add to drive sales. The Large Single Serve size provides a little extra product to meet the requests of your consumers and to help drive incremental sales for your business. \*40% less fat than regular potato ...