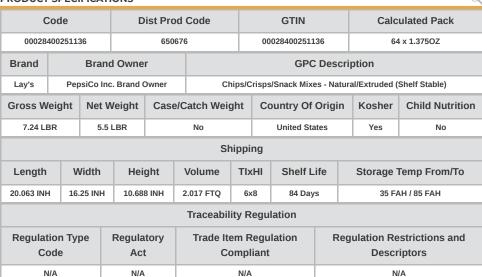

s SMART SNACK so add to drive sales. The Large Single Serve size provides a little extra product to meet the requests of your consumers and to help drive incremental sales for your business. \*40% less fat than regular potato ...



#### MARKETING

LAY'S Kettle Cooked Reduced Fat\* Sea Salt & Vinegar Potato Chips have 40% less fat than regular potato chips, but all of the flavor.. USDA Compliant as SMART SNACK so add to drive sales.. The Large Single Serve size provides a little extra product to meet the requests of your consumers and to help drive incremental sales for your business.. \*40% less fat than regular potato chips.. Regular potato chips contain 10g fat per 1 OZ serving. These snacks contain 6g fat per 1 OZ serving.. This package contains 1.375 OZ.

#### PRODUCT SPECIFICATIONS



# **Nutrition Facts**

1 Servings per container

Serving Size 1 package

**Amount Per Serving** Calories

| Oaloi les                       |                |
|---------------------------------|----------------|
|                                 | % Daily Value* |
| Total Fat 7                     | 9%             |
| Saturated Fat 1 g               | 5%             |
| Trans Fat 0 g                   |                |
| Cholesterol 0 mg                | 0%             |
| Sodium 180 mg                   | 8%             |
| <b>Total Carbohydrates</b> 28 g | 10%            |
| Dietary Fiber 2 g               | 8%             |
| Total Sugars 2 g                |                |
| Includes Added Sugars           | %              |
| Protein 3 g                     |                |
| V