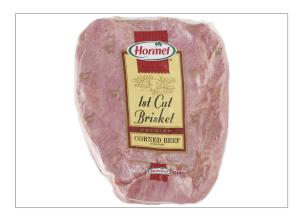

# 442471 - HORMEL First Cut Choice Grade 20% Corned Beef Brisket...

Unmatched cook consistency and minimal purge saves time and labor.

2 oz

#### PRODUCT SPECIFICATIONS

| Code  | Dist Prod Code | GTIN           | Calculated Pack                                       |
|-------|----------------|----------------|-------------------------------------------------------|
| 27746 | 442471         | 90037600277467 | HORMEL First Cut Choice Grade 20% Corned Beef Brisket |