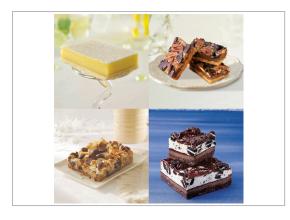

# 562836 - DESSERT BAR, VARIETY #1 UNSLICED 8X13 TRAY PACK FZN P...

Defrost a single portion or the whole product for an instantly delicious, homemade looking dessert. Product can be also be refrozen.. Pecan Choc. Chunks, Luscious Lemon, OREO®, Meltaways