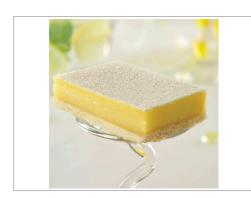

# 562836 - DESSERT BAR, VARIETY #1 UNSLICED 8X13 TRAY PACK FZN P...

Defrost a single portion or the whole product for an instantly delicious, homemade looking dessert. Product can be also be refrozen.. Pecan Choc. Chunks, Luscious Lemon, OREO®, Meltaways