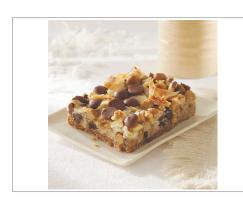

# 562836 - DESSERT BAR, VARIETY #1 UNSLICED 8X13 TRAY PACK FZN P...

Defrost a single portion or the whole product for an instantly delicious, homemade looking dessert. Product can be also be refrozen.. Pecan Choc. Chunks, Luscious Lemon, OREO®, Meltaways