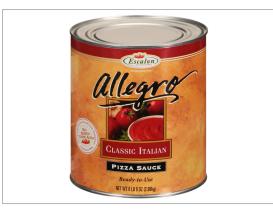

### 611913 - ALLEGRO Classic Italian Pizza Sauce, 105 oz. Can (Pac...

A reliable go-to for pizza and pasta restaurants, Allegro Classic Italian Pizza Sauce is packaged in 105 oz. #10 cans (6 per case) for extended shelf life and convenient use in large-volume recipes. Ideal for commercial kitchens, restaurants, fast food, cafeterias, concessions and more, this bulk product combines a true Italian flavor profile with a silky smooth texture. Made w...

### MARKETING

Allegro Classic Italian Pizza Sauce combines a true Italian spice profile with a silky smooth texture. Our ready-to-use pizza sauce is a great start to making any pizza delicious. Made with fresh California tomatoes, extra virgin olive oil and Italian spices. Ideal for creating a wide variety of cuisines including Italian, American and more. Ready-to-use as a pizza sauce, garlic bread dip, sandwich topping and more. Kosher, non-GMO project verified. Packaged in bulk #10 105 oz. cans (6 per case) for extended shelf life and convenient use in large volume recipes. Ideal for use in commercial kitchens, restaurants, fast food, cafeterias, concessions and more

## 611913 - ALLEGRO Classic Italian Pizza Sauce, 105 oz. Can (Pac...

A reliable go-to for pizza and pasta restaurants, Allegro Classic Italian Pizza Sauce is packaged in 105 oz. #10 cans (6 per case) for extended shelf life and convenient use in large-volume recipes. Ideal for commercial kitchens, restaurants, fast food, cafeterias, concessions and more, this bulk product combines a true Italian flavor profile with a silky smooth texture. Made w...