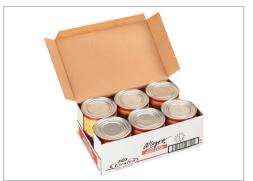

### 611913 - ALLEGRO Classic Italian Pizza Sauce, 105 oz. Can (Pac...

A reliable go-to for pizza and pasta restaurants, Allegro Classic Italian Pizza Sauce is packaged in 105 oz. #10 cans (6 per case) for extended shelf life and convenient use in large-volume recipes. Ideal for commercial kitchens, restaurants, fast food, cafeterias, concessions and more, this bulk product combines a true Italian flavor profile with a silky smooth texture. Made w...

### MARKETING

Allegro Classic Italian Pizza Sauce combines a true Italian spice profile with a silky smooth texture. Our ready-to-use pizza sauce is a great start to making any pizza delicious. Made with fresh California tomatoes, extra virgin olive oil and Italian spices. Ideal for creating a wide variety of cuisines including Italian, American and more. Ready-to-use as a pizza sauce, garlic bread dip, sandwich topping and more. Kosher, non-GMO project verified. Packaged in bulk #10 105 oz. cans (6 per case) for extended shelf life and convenient use in large volume recipes. Ideal for use in commercial kitchens, restaurants, fast food, cafeterias, concessions and more

## 611913 - ALLEGRO Classic Italian Pizza Sauce, 105 oz. Can (Pac...

A reliable go-to for pizza and pasta restaurants, Allegro Classic Italian Pizza Sauce is packaged in 105 oz. #10 cans (6 per case) for extended shelf life and convenient use in large-volume recipes. Ideal for commercial kitchens, restaurants, fast food, cafeterias, concessions and more, this bulk product combines a true Italian flavor profile with a silky smooth texture. Made w...