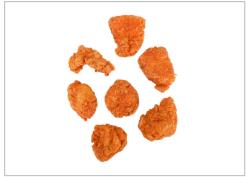

# 259927 - Spicy Breaded Boneless Zings 2/5# Fully Cooked

Made from premium boneless chicken breast with rib meat, Pilgrim's® Foodservice Spicy Breaded Boneless Zings are sure to appeal to your most adventurous eaters. These fully cooked chicken chunks deliver a bold, fiery flavor that tantalizes the senses and excites the palate. Each piece is carefully crafted with high-quality ingredients, striking the perfect balance between heat ...