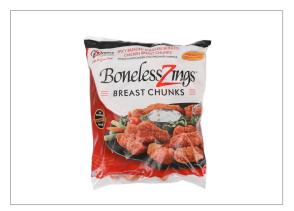

# 259927 - Spicy Breaded Boneless Zings 2/5# Fully Cooked

Made from premium boneless chicken breast with rib meat, Pilgrim's® Foodservice Spicy Breaded Boneless Zings are sure to appeal to your most adventurous eaters. These fully cooked chicken chunks deliver a bold, fiery flavor that tantalizes the senses and excites the palate. Each piece is carefully crafted with high-quality ingredients, striking the perfect balance between heat ...