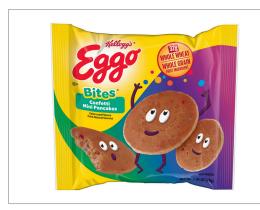

### 100498 - Kellogg's Eggo Pancakes Confetti 3.03oz 72ct

Kellogg's Eggo Bites Pancakes make serving up a delicious breakfast possible even on busy mornings; Made with pantry-perfect ingredients and fun rainbow sprinkles, these bite-size pancakes are easy to heat, eat, and enjoy. Packaged as 73, 3.03oz pouches; Easy to heat and eat, these tasty pancakes are made with whole wheat; 32g of whole grain; A good source of fiber (contains 7...