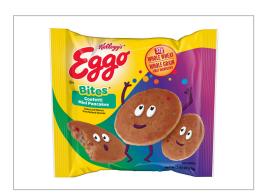

### 100498 - Kellogg's Eggo Pancakes Confetti 3.03oz 72ct

Kellogg's Eggo Bites Pancakes make serving up a delicious breakfast possible even on busy mornings; Made with pantry-perfect ingredients and fun rainbow sprinkles, these bite-size pancakes are easy to heat, eat, and enjoy. Packaged as 73, 3.03oz pouches; Easy to heat and eat, these tasty pancakes are made with whole wheat; 32g of whole grain; A good source of fiber (contains 7...

#### MARKETING

E =

Includes 72, 3.03oz ovenable bags of convenient, frozen mini pancakes; 19.31 IN x 11.81 IN x 11.13 IN. Miniature pancakes with rainbow sprinkles added to the batter for extra fun; With a fluffy texture and small size that's for tiny hands to grab and go; Easy to make and even easier to love. Place in the frozen breakfast section or serve prepared near fresh fruit and morning condiments; This item is a good fit for Convenience stores, Lodging, Hospitals, B&I, Transportation, Colleges/Universities, Military, Caterers. Packaged as 73, 3.03oz pouches; Easy to heat and eat, these tasty pancakes are made with whole wheat; 32g of whole grain; A good source of fiber (contains 7g total far per serving); Col...