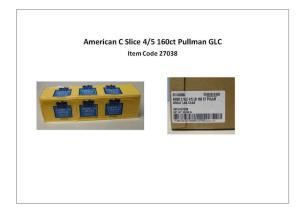

### 221466 - AMER C SLC 5 LB 160CT PULLMAN 160262

Good Source of Calcium



### MARKETING



# 320 Servings per container Serving Size

**Nutrition Facts** 

## Amount Per Serving Calories

110

1 oz

|                   | % Daily Value* |
|-------------------|----------------|
| Total Fat 9 g     | 14%            |
| Saturated Fat 5 g | 25%            |
| Trans Fat 0 g     |                |

| Cholesterol 20 mg       | 6%  |
|-------------------------|-----|
| Sodium 360 mg           | 15% |
| Total Carbohydrates 1 g | 0%  |

| iotal Carbonydrates 1 g | 0% |
|-------------------------|----|
| Dietary Fiber 0 g       | 0% |
| Total Sugars 0 g        |    |

Includes Added Sugars

| Protein 6 g |   |
|-------------|---|
| Vitamin D   | % |

 Calcium
 20%

 Iron
 0%

 Potassium
 %

### PRODUCT SPECIFICATIONS



| Brand              | Brand Owner