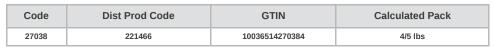

### PRODUCT SPECIFICATIONS

| Brand              | Brand Owner                  | GPC Description     |
|--------------------|------------------------------|---------------------|
| GREAT LAKES CHEESE | Great Lakes Cheese Co., Inc. | Cheese (Perishable) |

| G | ross Weight | Net Weight | Case/Catch Weight | Country Of Origin | Kosher     | Child Nutrition |
|---|-------------|------------|-------------------|-------------------|------------|-----------------|
|   | 20.5 LBR    | 20 LBR     | No                | United States     | Undeclared | No              |