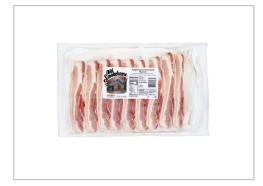

# 440365 - OLD SMOKEHOUSE Applewood Smoked Bacon 18-22 Slices Pe...

OLD SMOKEHOUSE® Applewood Bacon delivers improved cook yield and superior plate coverage. The fresh pack packaging ensures \"out of the smokehouse\" flavor, eliminating flavor loss.

MARKETING

This is a distinctive, rich-smoke, bacon with a one-of-a-kind flavor.. Delivers improved cook yield and superior plate coverage.. Approximately 20 slices per pound. 2-10 Pound Packs