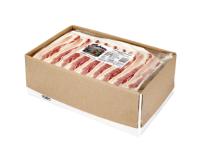

# 440365 - OLD SMOKEHOUSE Applewood Smoked Bacon 18-22 Slices Pe...

OLD SMOKEHOUSE® Applewood Bacon delivers improved cook yield and superior plate coverage. The fresh pack packaging ensures \"out of the smokehouse\" flavor, eliminating flavor loss.

MARKETING

This is a distinctive, rich-smoke, bacon with a one-of-a-kind flavor.. Delivers improved cook yield and superior plate coverage.. Approximately 20 slices per pound. 2-10 Pound Packs