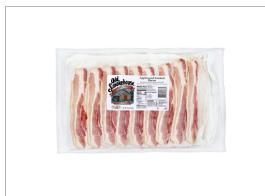

# 440365 - OLD SMOKEHOUSE Applewood Smoked Bacon 18-22 Slices Pe...

OLD SMOKEHOUSE® Applewood Bacon delivers improved cook yield and superior plate coverage. The fresh pack packaging ensures \"out of the smokehouse\" flavor, eliminating flavor loss.

MARKETING

This is a distinctive, rich-smoke, bacon with a one-of-a-kind flavor.. Delivers improved cook yield and superior plate coverage.. Approximately 20 slices per pound. 2-10 Pound Packs