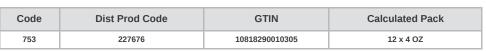

## 227676 - Chobani® Nonfat Greek Yogurt Strawberry 4oz 12PK

Real-ripe strawberries folded into delicious Chobani® Greek Yogurt. Made with only natural ingredients.