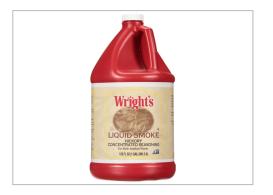

# 683192 - HICKORY SEASONING

All natural. Kosher. Slow smoked flavor in minutes. Wright's Liquid Smoke Hickory Concentrated Seasoning is produced by burning fresh cut hickory chips, then condensing the smoke into liquid form. Nothing else is added—the only ingredients are water and the flavor from the condensed smoke. Foods you prepare with Wright's take on a slow smoked flavor, because they're seasoned ...

# **ALLERGENS**

**INGREDIENTS** 

Wright's Liquid Smoke is made from real hickory wood smoke. It is 100% natural and is made by burning fine hickory, condensing the smoke and filtering the liquid to remove sediment. There are no additives, coloring, salt or carcinogens in liquid