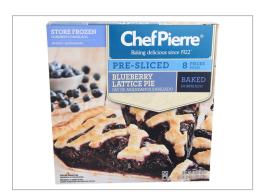

# 568759 - Chef Pierre Fruit Pie 10 Pre-Baked Blueberry Lattice ...

Our classic pre-baked and pre-sliced blueberry pie filled with delicious plump and juicy wild blueberries, finished with a golden flaky traditional open-weave crust.