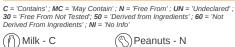

# **ALLERGENS**

# SERVING SUGGESTIONS

**INGREDIENTS** 

Milk, Wheat

6 pieces

(13) Tree Nuts - N

Fish - N

Shellfish - NI

KEEP FROZEN