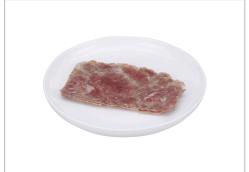

### **SERVING SUGGESTIONS**

Philly Freedom® Gold Traditional Beef Flat Steak Slices can go from grill to plate in 90 seconds. This thin-sliced beef is marinated to enhance the juicy, beefy flavor, making it a great addition to your lunch or dinner menu. Make a delicious beef and bleu cheese pizza or a tasty Philly cheesesteak sandwich.