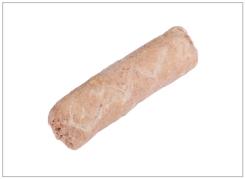

## 447662 - Beyond Meat Beyond Sausage Plant-Based Dinner Sausage...

Beyond Sausage [M (Brat Original) is the world's first fresh, plant-based sausage that looks, sizzles, and satisfies like pork. Beyond Brat Dinner Sausage

## 447662 - Beyond Meat Beyond Sausage Plant-Based Dinner Sausage...

 $Beyond\ Sausage^{\intercal M}\ (Brat\ Original)\ is\ the\ world's\ first\ fresh,\ plant-based\ sausage\ that\ looks,\ sizzles,\ and\ satisfies\ like\ pork.\ Beyond\ Brat\ Dinner\ Sausage$ 