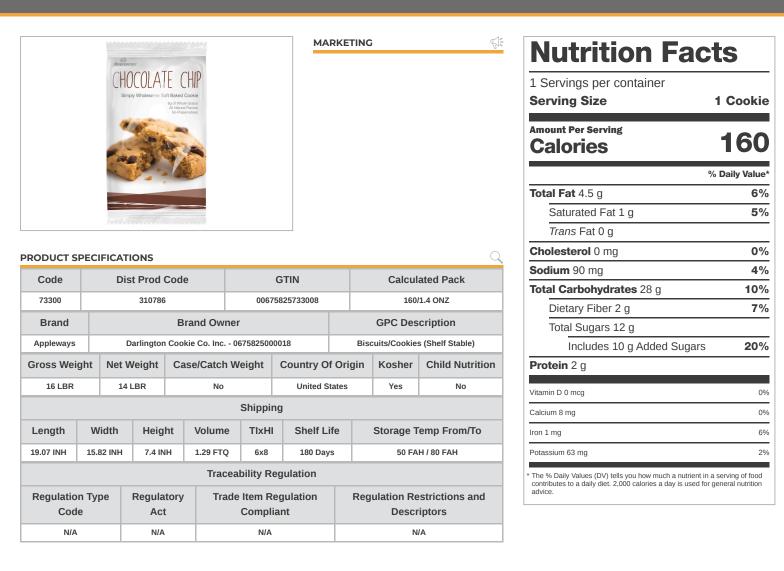

#### NUTRITIONAL ANALYSIS

| Calories            | 160   | Total Fat           | 4.5 g | Sodium       | 90 mg |
|---------------------|-------|---------------------|-------|--------------|-------|
| Protein             | 2 g   | Trans Fat           | 0 g   | Calcium      | 8 mg  |
| Total Carbohydrates | 28 g  | Saturated Fat       | 1 g   | Iron         | 1 mg  |
| Sugars              | 12 g  | Added Sugars        | 10 g  | Potassium    | 63 mg |
| Dietary Fiber       | 2 g   | Polyunsaturated Fat |       | Zinc         |       |
| Lactose             |       | Monounsaturated Fat |       | Phosphorus   |       |
| Sucrose             |       | Cholesterol         | 0 mg  |              |       |
| Vitamin A (IU)      | 0     | Vitamin D           | 0 mcg | Thiamin      |       |
| Vitamin A (RE)      | 0     | Vitamin E           |       | Niacin       |       |
| Vitamin C           | 10 mg | Folate              |       | Riboflavin   |       |
| Magnesium           |       | Vitamin B-6         |       | Vitamin B-12 |       |
| Monosodium          |       | Sulphites           |       | Nitrates     |       |