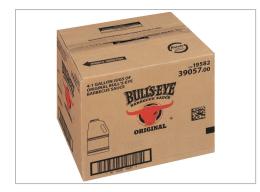

## 610558 - BULL'S-EYE Original BBQ Sauce, 1 gal. Jugs (Pack of 4...

BULL'S-EYE is the authentic, ready-to-use sauce made with honest ingredients like real sugar and no high fructose corn syrup. This preferred sauce delivers bold, premium flavor to any dish!

#### MARKETING

1 gallon Jug of Original BBQ Sauce (Pack of 4). Back-of-House Format; Limits Waste. Easy pour handle. This sauce is perfect for marinating or garnishing and will go nicely with any barbecued meat, making it a favorite for barbecue lovers everywhere.. For an original barbecue sauce to use in cooking or garnishing, pick up a bottle of BULL'S-EYE Original Barbecue Sauce.

#### PRODUCT SPECIFICATIONS

| Code                  | Dist Prod Code | GTIN           | Calculated Pack |  |  |
|-----------------------|----------------|----------------|-----------------|--|--|
| 10019582390574 610558 |                | 10019582390574 | 4/1 gal         |  |  |