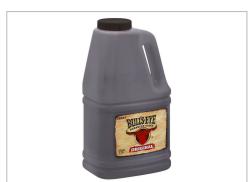

## 610558 - BULL'S-EYE Original BBQ Sauce, 1 gal. Jugs (Pack of 4...

BULL'S-EYE is the authentic, ready-to-use sauce made with honest ingredients like real sugar and no high fructose corn syrup. This preferred sauce delivers bold, premium flavor to any dish!

#### MARKETING

1 gallon Jug of Original BBQ Sauce (Pack of 4). Back-of-House Format; Limits Waste. Easy pour handle. This sauce is perfect for marinating or garnishing and will go nicely with any barbecued meat, making it a favorite for barbecue lovers everywhere.. For an original barbecue sauce to use in cooking or garnishing, pick up a bottle of BULL'S-EYE Original Barbecue Sauce.