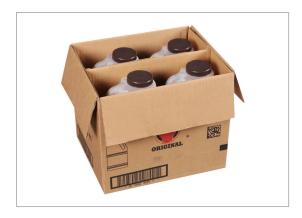

## 610558 - BULL'S-EYE Original BBQ Sauce, 1 gal. Jugs (Pack of 4...

BULL'S-EYE is the authentic, ready-to-use sauce made with honest ingredients like real sugar and no high fructose corn syrup. This preferred sauce delivers bold, premium flavor to any dish!

#### MARKETING

1 gallon Jug of Original BBQ Sauce (Pack of 4). Back-of-House Format; Limits Waste. Easy pour handle. This sauce is perfect for marinating or garnishing and will go nicely with any barbecued meat, making it a favorite for barbecue lovers everywhere.. For an original barbecue sauce to use in cooking or garnishing, pick up a bottle of BULL'S-EYE Original Barbecue Sauce.