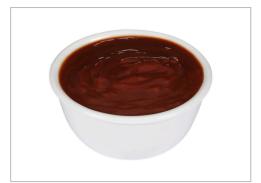

#### MARKETING

1 gallon Jug of Original BBQ Sauce (Pack of 4). Back-of-House Format; Limits Waste. Easy pour handle. This sauce is perfect for marinating or garnishing and will go nicely with any barbecued meat, making it a favorite for barbecue lovers everywhere.. For an original barbecue sauce to use in cooking or garnishing, pick up a bottle of BULL'S-EYE Original Barbecue Sauce.