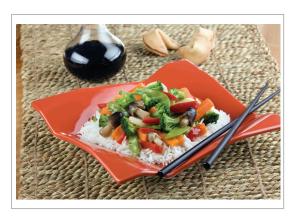

## La Choy 763166 - Asian Stir-Fry Vegetables, 320 oz

Add quick visual appeal to all your dishes with our Asian Stir-Fry Vegetables.

#### INGREDIENTS

Broccoli, Carrots, Red Bell Peppers, Water Chestnuts, Sugar Snap Peas, Mushrooms

Add quick visual appeal to all your dishes with our Asian Stir-Fry Vegetables.