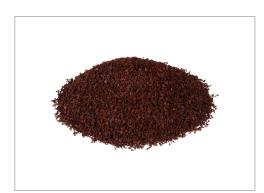

INGREDIENTS

100% PURE COFFEE.

**ALLERGENS** 

C = 'Contains'; MC = 'May Contain'; N = 'Free From'; UN = 'Undeclared'; 30 = 'Free From Not Tested'; 50 = 'Derived from Ingredients'; 60 = 'Not Derived From Ingredients'; NI = 'No Info'