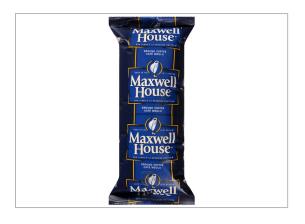

## 143247 - MAXWELL HOUSE Ground Coffee Urn Pack, 14 oz. Bag (Pac...

MAXWELL HOUSE coffee blends are crafted from the highest-quality beans, using industry-leading standards and technology to ensure that every cup you serve is consistently delicious. "Good to the Last Drop" for more than 120 years.

### MARKETING

Good to the last drop for more than 120 years. Offers irresistable aroma and freshbrewed flavor. Strong brand awareness