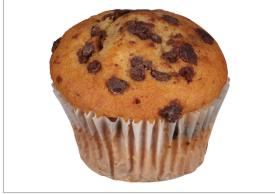

### 568133 - Chocolate Chip Muffin Made With Whole Grain

Delicious Essentials Thaw and Serve Blonde Chocolate Chip Muffin made with Whole Grain. Available in a 20z and a 40z size. They are made to meet strict school

# 568133 - Chocolate Chip Muffin Made With Whole Grain

Delicious Essentials Thaw and Serve Blonde Chocolate Chip Muffin made with Whole Grain. Available in a 2oz and a 4oz size. They are made to meet strict school nutritional guidelines without sacrificing taste.