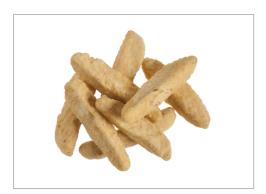

## 110377 - SPICY PUB PICKLE

Brew City® brand Beer Battered Spicy Pub Pickles are robust, crisp dill pickles in premium beer batter with spicy seasoning. Great as an appetizer, premium side, for snacking, or more!