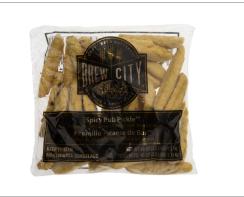

## 110377 - SPICY PUB PICKLE

Brew City® brand Beer Battered Spicy Pub Pickles are robust, crisp dill pickles in premium beer batter with spicy seasoning. Great as an appetizer, premium side, for snacking, or more!

#### MARKETING

W:

Breaded Spicy Dill Pickle Slices - crunchy, spicy, crispy and cravably shareable