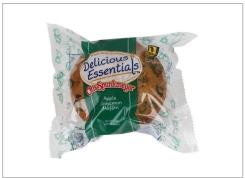

# 568108 - Naturally Flavored Apple Cinnamon Muffin(s) With Othe...

A fully baked 4 oz cake-like apple cinnamon muffin that is ready to thaw and serve. Delicious Essentials Muffins come in popular flavors that are individually wrapped. They are made to meet whole grain rich school requirements without sacrificing taste.

#### HANDLING SUGGESTIONS

Each muffin is individually wrapped (IW) in film that is fully labeled for retail sale. 12 IW muffins are packed per blank tray. 4 trays are packed per master shipping case for a total of 48 muffins per case. Keep Frozen; Shelf Life After Bake: Not applicable; Shelf Life After Defrost: 21 days unopened; After Defrost Storage Type: Ambient