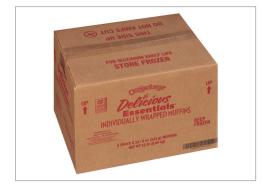

#### PRODUCT SPECIFICATIONS

| Code                                | Dist Prod Code        |        |                                   |               |                | GTIN |                                            |                   | Calculated Pack |                      |                  |  |
|-------------------------------------|-----------------------|--------|-----------------------------------|---------------|----------------|------|--------------------------------------------|-------------------|-----------------|----------------------|------------------|--|
| 10150                               |                       |        | 568108                            |               | 10013087101505 |      |                                            | 48/4 oz           |                 |                      |                  |  |
| Brand Bi                            |                       |        | Brand O                           | rand Owner    |                |      | GPC Description                            |                   |                 |                      |                  |  |
| Otis Spunkmeyer A                   |                       |        | ASPIRE BA                         | PIRE BAKERIES |                |      |                                            | Desserts (Frozen) |                 |                      |                  |  |
| Gross Wei                           | ght                   | Net V  | Net Weight   Case/Catc            |               | atch Weig      | ht   | Country Of Origin                          |                   | gin             | Kosher               | Child Nutrition  |  |
| 14.130 LBF                          | 14.130 LBR 12.000 LBR |        | No                                | United States |                |      |                                            | Yes               | No              |                      |                  |  |
| Shipping                            |                       |        |                                   |               |                |      |                                            |                   |                 |                      |                  |  |
| Length                              | w                     | idth   | dth Heigh                         |               | Volume         | TI   | TxHI Shelf L                               |                   | Life            | Storage Temp From/To |                  |  |
| 15.188 INH                          | 11.5                  | 63 INH | INH 11.875 INH                    |               | .2069 FTQ      | 1    | .0x7                                       | 365 Days          |                 |                      | -10 FAH / 10 FAH |  |
| Traceability Regulation             |                       |        |                                   |               |                |      |                                            |                   |                 |                      |                  |  |
| Regulation Type Regulatory Code Act |                       |        | rade Item Regulation<br>Compliant |               |                |      | Regulation Restrictions and<br>Descriptors |                   |                 |                      |                  |  |
| N/A                                 | N/A N/A               |        |                                   | N/A           |                |      |                                            | N/A               |                 |                      |                  |  |

#### HANDLING SUGGESTIONS

Each muffin is individually wrapped (IW) in film that is fully labeled for retail sale. 12 IW muffins are packed per blank tray. 4 trays are packed per master shipping case for a total of 48 muffins per case. Keep Frozen; Shelf Life After Bake: Not applicable; Shelf Life After Defrost: 21 days unopened; After Defrost Storage Type: Ambient