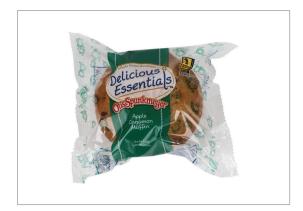

# 568108 - Naturally Flavored Apple Cinnamon Muffin(s) With Othe...

A fully baked 4 oz cake-like apple cinnamon muffin that is ready to thaw and serve. Delicious Essentials Muffins come in popular flavors that are individually wrapped. They are made to meet whole grain rich school requirements without sacrificing taste.

#### MARKETING

Certified Kosher Dairy. Can be sold to schools. Whole Grains Council Stamp: 50%+ stamp. 23 grams or more per serving. No High Fructose Corn Syrup. Minimum 50% total grains as whole grain. Og Trans Fat per muffin.