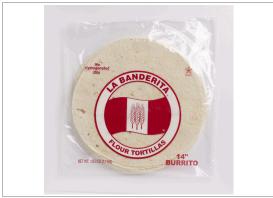

## 471509 - Lb-14" Flour Tort. 8/12Ct

Taste the Tradition. La Banderita products have been created to deliver made-at-home experience to our consumer. Using traditional Mexican recipes passed down for

## 471509 - Lb-14" Flour Tort. 8/12Ct

Taste the Tradition. La Banderita products have been created to deliver made-at-home experience to our consumer. Using traditional Mexican recipes passed down for generations.

#### 14" BURRITO / MEGA WRAP